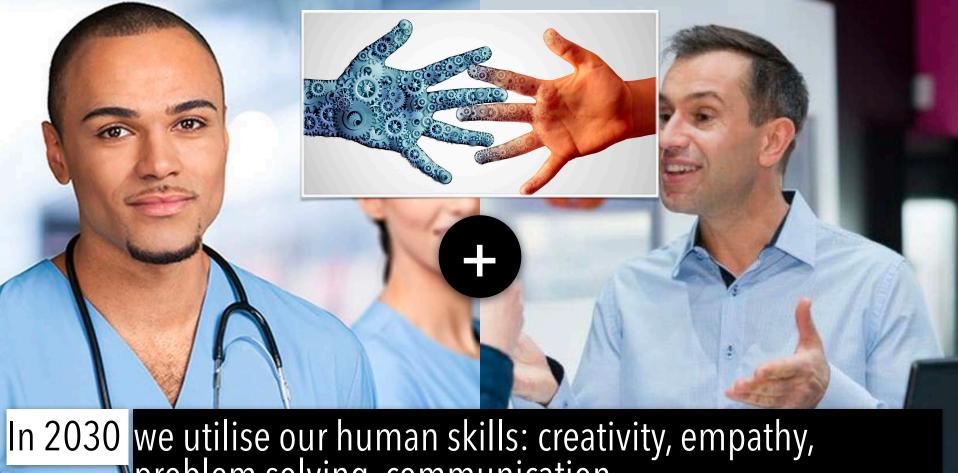

### A scenario for an optimistic future

In 2030

\*nothing what follows is true, but it could be...

In 2030 we utilise our human skills: creativity, empathy, problem solving, communication, ...

duval unior consulting