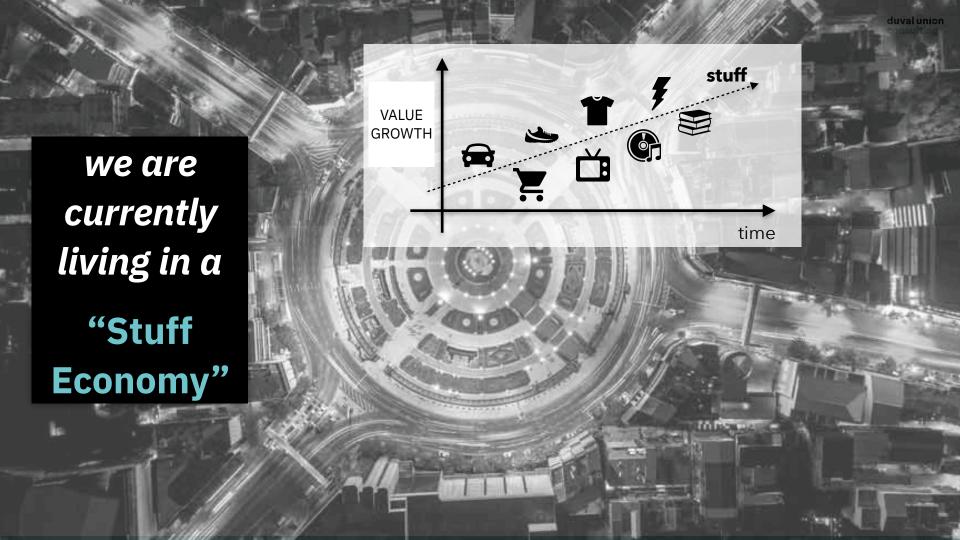

The "Solution Economy"

leads to

"Peak Stuff Economy"

#### Buy a DVR

Buy a car

Buy groceries

Buy power

Light & heating

TV subscription

Car subscription

Food box