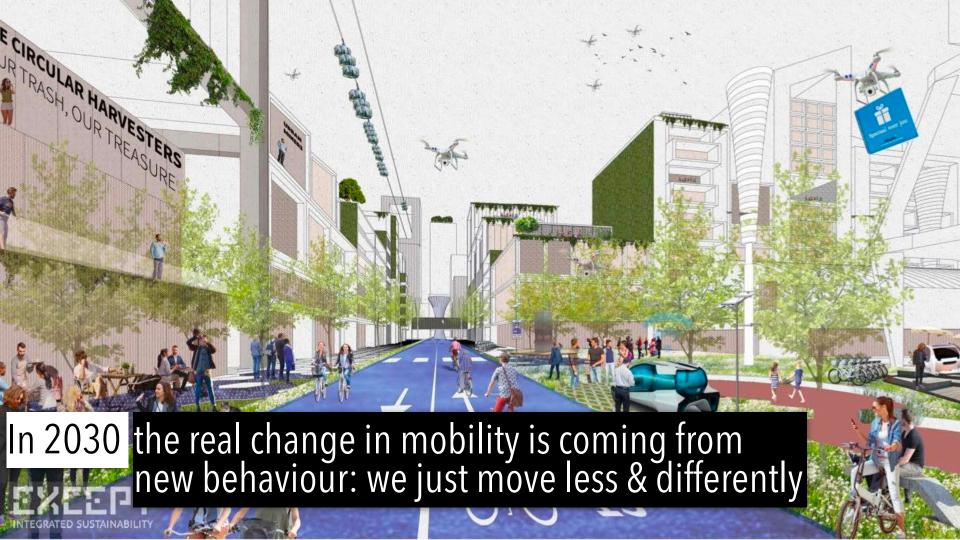

### A scenario for an optimistic future

In 2030

\*nothing what follows is true, but it could be...

In 2030 we utilise our human skills: creativity, empathy, problem solving, communication, ...

duval unior consulting

**MOBILITY SUCKS** 

CLIMATE & ENVIRONMENT

New human/tech jobs alongside machines

The return of manufacturing

From lineair to circular living

Work/study/care where we live

From stuff to solution economy

Locally connected, global minds

**WORK REINVENTED** 

LIVING REINVENTED

**CONNECTED & HAPPY** 

REBALANCED INCOME

**MOBILITY SOLVED** 

CLIMATE (WIP)