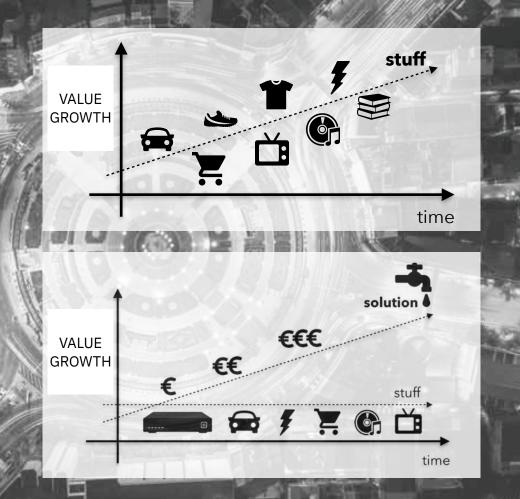

The "Solution Economy"

leads to

"Peak Stuff Economy"

#### Buy a DVR

Buy a car

Buy groceries

Buy power

Light & heating

TV subscription

Car subscription

Food box