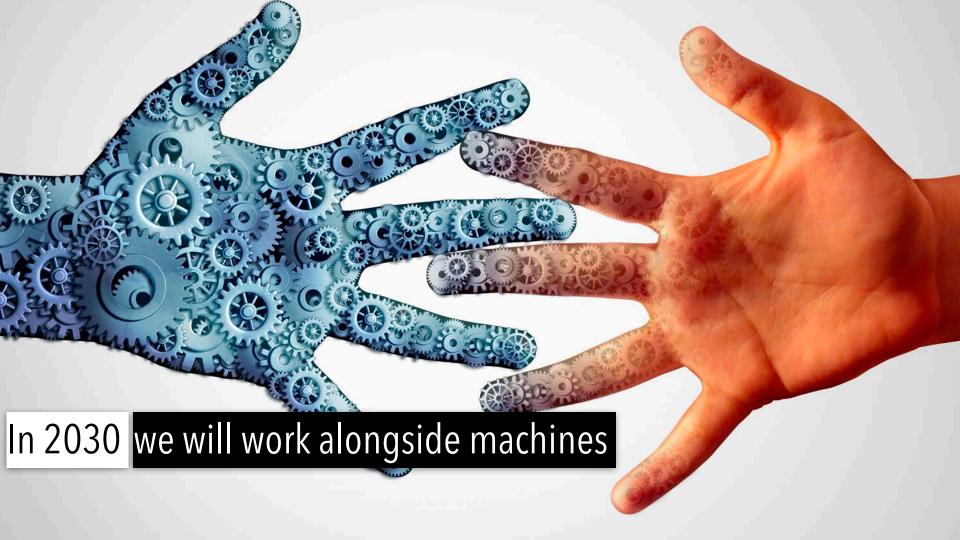

### A scenario for an optimistic future

In 2030

\*nothing what follows is true, but it could be...

In 2030 we utilise our human skills: creativity, empathy, problem solving, communication, ...

duval unior consulting